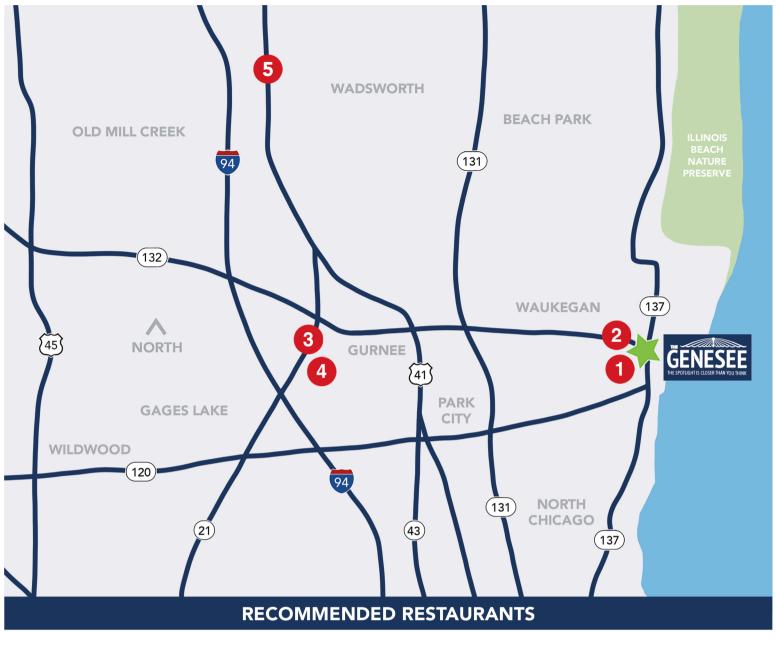

Nightshade and Dark's **Pandemonium Brewing** and Food Truck Stop

216 W Clayton Street | Waukegan, IL (847) 445-2467

Papa Marcos

622 Grand Avenue | Waukegan, IL (224) 656-5809 | papamarcosrestaurant.com

**Primo Italian American Cuisine** 720 Milwaukee Avenue I Gurnee, IL (847) 378-0154 | primogurnee.com

Stevens' Steakhouse 401 N Riverside Drive | Gurnee, IL (847) 599-8533 | stevensofgurnee.com

The Shanty 38985 US Hwy 41 | Wadsworth, IL (847) 336-0262 | theshantyrestaurant.com Hours: Monday, Closed

Tuesday – Wednesday, 4 – 10pm Thursday, 1 – 10pm

Friday, 4pm - 12am

Saturday, 1pm – 12am | Sunday, 4 – 10pm

Distance to The Genesee Theatre: 0.1 mile

Hours: Monday – Saturday, 11am – 8:30pm

Sunday, Closed

Distance to The Genesee Theatre: 0.5 mile

**Hours:** Monday – Thursday, 4 – 9pm Friday – Saturday, 12 – 10pm

Sunday, 12 – 9pm

**Distance to The Genesee Theatre:** 5 miles

**Hours:** Tuesday, 4 – 8pm

Wednesday - Thursday, 11am - 8pm

Friday, 11am – 9pm Saturday, 4 – 9pm

Sunday - Monday, Closed

**Distance to The Genesee Theatre:** 5.3 miles

Hours: Monday – Saturday, 11am – 9pm

Sunday, 8am – 9pm

**Distance to The Genesee Theatre:** 8.5 miles