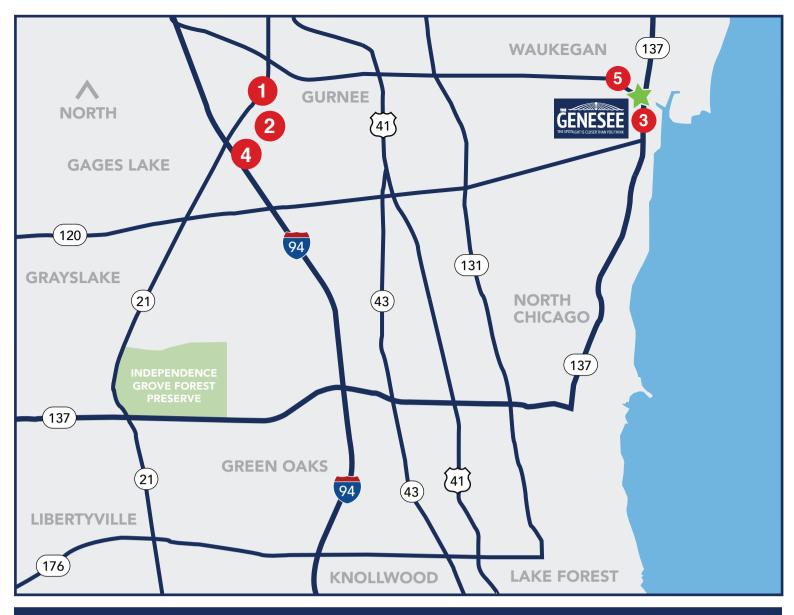

## **RECOMMENDED RESTAURANTS**

1 Primo Italian American Cuisine 720 Milwaukee Avenue | Gurnee, IL (847) 336-3446 | primogurnee.com

2

4

- **Stevens' Steakhouse** 401 North Riverside Drive | Gurnee, IL (847) 599-8533 | stevensofgurnee.com
- 3 La Casa De Samuel 120 North Genesee Street | Waukegan, IL (847) 672-8730 | lacasadesamuel.com
  - **The Chocolate Sanctuary** 5101 Washington Street | Gurnee, IL (224) 944-0808 | thechocolatesanctuary.com
- 5 Papa Marcos 622 Grand Avenue | Waukegan, IL (224) 656-5809 | papamarcosrestaurant.com

Hours: Kitchen: Monday - Sunday 11am-10pm Lounge: Monday - Sunday 11am-1am Distance to The Genesee Theatre: 5.9 miles

Hours: Monday - Thursday 11am-9pm Friday 11am-10pm Saturday 5pm-10pm | Sunday Closed Distance to The Genesee Theatre: 5.4 miles

Hours: Monday - Thursday 10am-10pm Friday 10am-11pm Saturday 9am-11pm | Sunday 9am-10pm Distance to The Genesee Theatre: 0.1 mile

Hours: Tuesday - Thursday 11am-9pm Friday - Saturday 11am-10pm Sunday 10am-2pm, 4pm-9pm Distance to The Genesee Theatre: 5.4 miles

Hours: Monday - Saturday 11am - 8:30pm Sunday Closed Distance to The Genesee Theatre: 0.5 mile