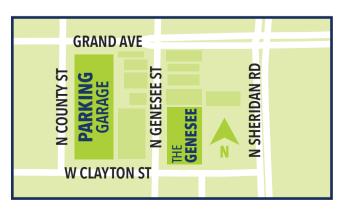

## THEATRE PARKING

**Parking meters** are available in the immediate vicinity along Genesee Street and are complimentary after 5:00pm (before 5pm metered parking is \$.50 per hour).

**Parking structure:** Ample parking available in the city's Parking Structure located at 225 N County Street. Please enter on County Street. Parking is \$10 and only accepts cash.